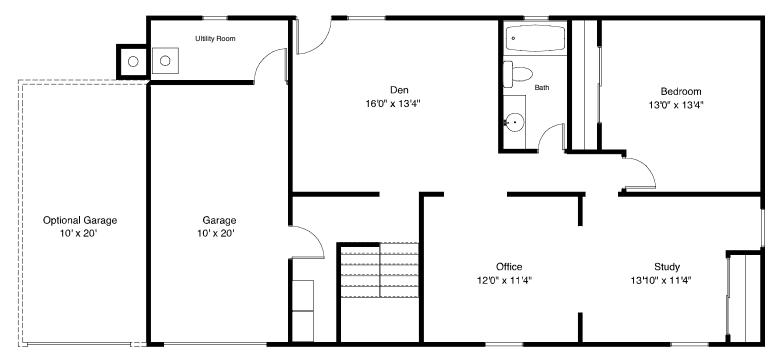

# The Raised Ranch





# **Upper Level**



## Lower Level



### **Optional lower Level Floor Plan**



#### **EXTERIOR AND CONSTRUCTION**

- POURED CONCRETE SLAB
- ATTACHED ONE CAR GARAGE WITH CONVENIENT INTERIOR Access
- GARAGE IS FULLY DRY WALLED
- ASPHALT PAVED DRIVEWAY, AND WALKWAY TO FRONT DOOR
- Two (2) Exterior Hose Connections
- EXTERIOR LIGHTING AT FRONT AND REAR DOORS
- REAR ELECTRICAL OUTLET ON G.F.I. CIRCUIT
- VAPOR BARRIER TO REDUCE WIND INFILTRATION
- CERTAINTEED MAINTENANCE FREE VINYL SIDING CHOICE OF COLOR
- TAMCO 30 YEAR FIBERGLASS ROOF SHINGLES
- 150 AMPS. ELECTRICAL SERVICE
- ALL COPPER WIRING
- ALL COOPER PLUMBING SUPPLY LINES
- FRONT DOOR CHIME

#### **GOURMET KITCHEN**

- CHOICE OF TRADITIONAL WOOD CABINETS FROM BUILDERS SAMPLES
- SELF RIMMING STAINLESS STEEL KITCHEN SINK WITH SPRAY AND SINGLE LEVER FAUCET
- GROUND-FAULT COUNTER OUTLETS
- DELUXE FOUR BURNER, ELECTRIC