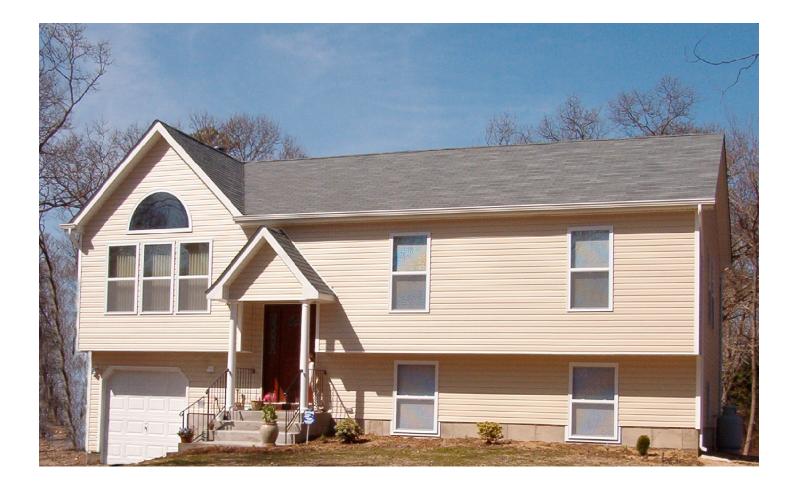

# The Raised Ranch





# **Upper Level**



## Lower Level



### **Optional lower Level Floor Plan**



#### **EXTERIOR AND CONSTRUCTION**

- POURED CONCRETE SLAB
- ATTACHED ONE CAR GARAGE WITH CONVENIENT INTERIOR Access
- GARAGE IS FULLY DRY WALLED
- ASPHALT PAVED DRIVEWAY, AND WALKWAY TO FRONT DOOR
- Two (2) Exterior Hose Connections
- EXTERIOR LIGHTING AT FRONT AND REAR DOORS
- REAR ELECTRICAL OUTLET ON G.F.I. CIRCUIT
- VAPOR BARRIER TO REDUCE WIND INFILTRATION
- CERTAINTEED MAINTENANCE FREE VINYL SIDING CHOICE OF COLOR
- TAMCO 30 YEAR FIBERGLASS ROOF SHINGLES
- 150 AMPS. ELECTRICAL SERVICE
- ALL COPPER WIRING
- ALL COOPER PLUMBING SUPPLY LINES
- FRONT DOOR CHIME

#### **GOURMET KITCHEN**

- CHOICE OF TRADITIONAL WOOD CABINETS FROM BUILDERS SAMPLES
- SELF RIMMING STAINLESS STEEL KITCHEN SINK WITH SPRAY A