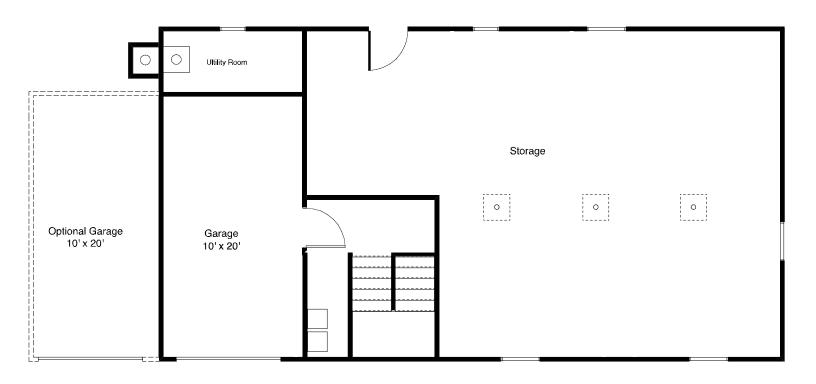

# The Raised Ranch





# **Upper Level**



## Lower Level



### **Optional lower Level Floor Plan**



#### **EXTERIOR AND CONSTRUCTION**

- POURED CONCRETE SLAB
- ATTACHED ONE CAR GARAGE WITH CONVENIENT INTERIOR Access
- GARAGE IS FULLY DRY WALLED
- ASPHALT PAVED DRIVEWAY, AND WALKWAY TO FRONT DOOR
- Two (2) Exterior Hose Connections
- EXTERIOR LIGHTING AT FRONT AND REAR DOORS
- REAR ELECTRICAL OUTLET ON G.F.I. CIRCUIT
- VAPOR BARRIER TO REDUCE WIND INFILTRATION
- CERTAINTEED MAINTENANCE FREE VINYL SIDING CHOICE OF COLOR
- TAMCO 30 YEAR FIBERGLASS ROOF SHINGLES
- 150 AMPS. ELECTRICAL SERVICE
- ALL COPPER WIRING
- ALL COOPER PLUMBING SUPPLY LINES
- FRONT DOOR CHIME

#### **GOURMET KITCHEN**

- CHOICE OF TRADITIONAL WOOD CABINETS FROM BUILDERS SAMPLES
- SELF RIMMING STAINLESS STEEL KITCHEN SINK WITH SPRAY AND SINGLE LEVER FAUCET
- GROUND-FAULT COU