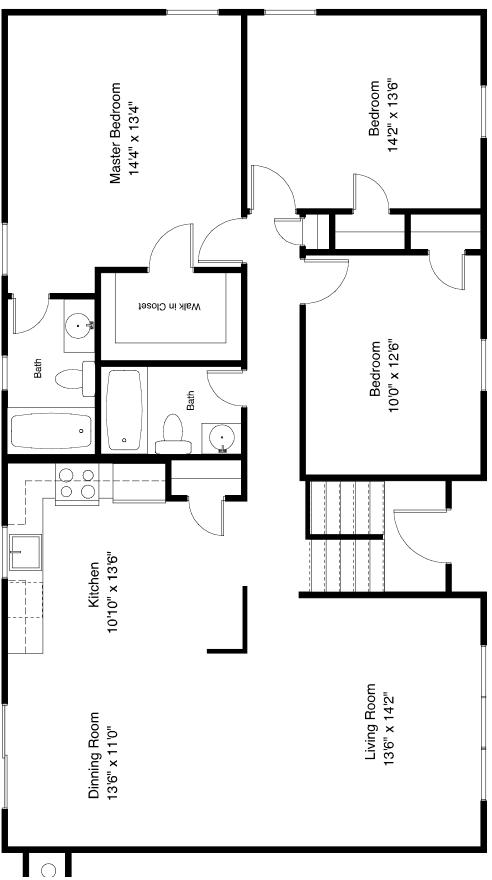

# The Raised Ranch





# **Upper Level**



## Lower Level



### **Optional lower Level Floor Plan**



#### **EXTERIOR AND CONSTRUCTION**

- POURED CONCRETE SLAB
- ATTACHED ONE CAR GARAGE WITH CONVENIENT INTERIOR Access
- GARAGE IS FULLY DRY WALLED
- ASPHALT PAVED DRIVEWAY, AND WALKWAY TO FRONT DOOR
- Two (2) Exterior Hose Connections
- EXTERIOR LIGHTING AT FRONT AND REAR DOORS
- REAR ELECTRICAL OUTLET ON G.F.I. CIRCUIT
- VAPOR BARRIER TO REDUCE WIND INFILTRATION
- CERTAINTEED MAINTENANCE FREE VINYL SIDING CHOICE OF COLOR
- TAMCO 30 YEAR FIBERGLASS ROOF SHINGLES
- 150 AMPS. ELECTRICAL SERVICE
- ALL COPPER WIRING
- ALL COOPER PLUMBING SUPPLY LINES
- FRONT DOOR CHIME

#### **GOURMET KITCHEN**

- CHOICE OF TRADITIONAL WOOD CABINETS FROM BUILDERS SAMPLES
- SELF RIMMING STAINLESS STEEL KITCHEN SINK WITH SPRAY AND SINGLE LEVER FAUCET